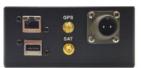

#### Interfaces:

▶ Audio: U-329, 6-pin circular connector

Antenna: 2x SMA (GPS/satellite)

▶ Data: Ethernet Serial Port (sensor data input)

Power: MS-3106-12S-3P