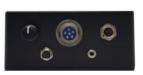

#### Interfaces:

▶ Audio: U-329, 6-pin circular connector

Antenna: 2x SMA (GPS/satellite)

▶ Data: Ethernet Serial Port (sensor data input)

Power: MS-3106-12S-3P