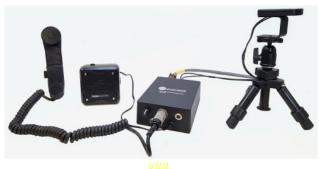

# **VECTOR IRIDIUM\* DATA LINK (VIDL)**

VIDL is a commercially available ruggedized Iridium\* satellite link voice radio equipped with GPS positioning. The VIDL deploys quickly without complex system architecture and easily integrates with other existing C2 Software. The VIDL operates in a Push-To-Talk (PTT) mode like most common tactical radios and is equipped with a voice speaker so you can monitor traffic from a distance.

# **AVAILABLE COMPONENTS**

- Amplified speaker
- Compact Iridium\*/GPS Antenna
- ATAK/WinTAK Application
- Alternate Antennas and Mounts
- Laser Range Finder
- Network Radio Gateway
- Alternate Deployable Case Configurations