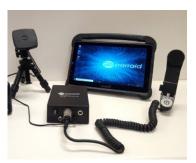

# **VECTOR IRIDIUM\* DATA LINK (VIDL)**

VIDL is a commercially available ruggedized Iridium\* satellite link voice radio equipped with GPS positioning. The VIDL deploys quickly without complex system architecture and easily integrates with other existing C2 Software. The VIDL operates in a Push-To-Talk (PTT) mode like most common tactical radios and is equipped with a voice speaker so you can monitor traffic from a distance.

# **AVAILABLE COMPONENTS**

- Amplified speaker
- Compact Iridium\*/GPS Antenna
- ATAK/WinTAK Application
- Alternate Antennas and Mounts
- Laser Range Finder
- Network Radio Gateway
- Alternate Deployable Case Configurations